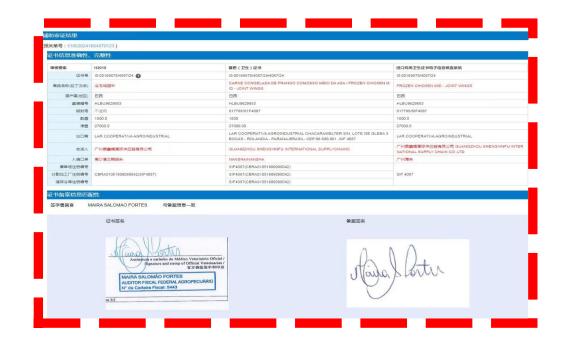

#### **Smart Document Verification**

Risk Identification
Certificate Features
Language Signature Font
Background Patterns

#### Structural Data Conversion Cross-Verification Customs Declarations