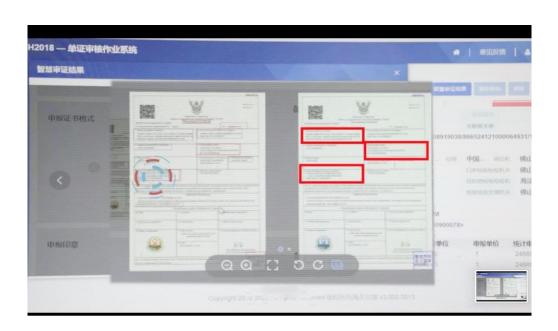

#### **Smart Document Verification**

Risk Identification
Certificate Features
Language Signature Font
Background Patterns

#### Structural Data Conversion Cross-Verification Customs Declarations